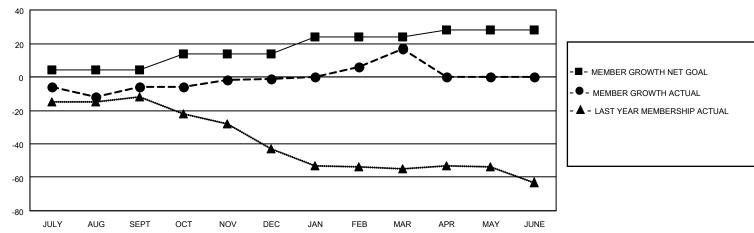

## District 44 H

|               |               |             | 2.5           |                       |                        |                         |                                                    |  |
|---------------|---------------|-------------|---------------|-----------------------|------------------------|-------------------------|----------------------------------------------------|--|
| Clubs         |               |             |               | Members               |                        |                         |                                                    |  |
|               | RESULTS FOR   | R 2020-2021 |               | RESULTS FOR 2020-2021 |                        |                         |                                                    |  |
| QUARTER       | NEW CLUB GOAL | NEW CLUBS   | DROPPED CLUBS | QUARTER MEM           | BER GROWTH NET<br>GOAL | MEMBER GROWTH<br>ACTUAL | DROPPED<br>MEMBERS ACTUAL<br>(including transfers) |  |
| JULY/AUG/SEPT | 1             | 0           | 0             | JULY/AUG/SEPT         | 4                      | 22                      | 24                                                 |  |
| OCT/NOV/DEC   | 0             | 0           | 0             | OCT/NOV/DEC           | 10                     | 29                      | 23                                                 |  |
| JAN/FEB/MAR   | 0             | 0           | 0             | JAN/FEB/MAR           | 10                     | 35                      | 17                                                 |  |
| APR/MAY/JUNE  | 1             | 0           | 0             | APR/MAY/JUNE          | 4                      | 0                       | 0                                                  |  |

#### GOALS AND ACTUAL MEMBERS CUMULATIVE

| DROPPED CLUBS: 0 |    | 22 CLUBS OF 39 ADDED 1 OR MORE<br>NEW MEMBERS | GENDER DISTRIBUTION        |              |     |
|------------------|----|-----------------------------------------------|----------------------------|--------------|-----|
|                  |    |                                               | MALE                       | 643 (53.58%) |     |
|                  |    |                                               | FEMALE                     | 557 (46.42%) |     |
| DROPPED MEMBERS  |    |                                               |                            | ,            |     |
| DECEASED         | 15 | CLICK HERE FOR CUMULATIVE                     | TOTAL FAMILY UNIT MEMBERS  |              | 390 |
| CLUB CANCELLED   | 0  | MEMBERSHIP DATA                               | FAMILY MEMBERS PAYING HALF |              | 000 |
| OTHER            | 49 |                                               |                            |              | 202 |
| TOTAL            | 64 |                                               | 000                        |              |     |