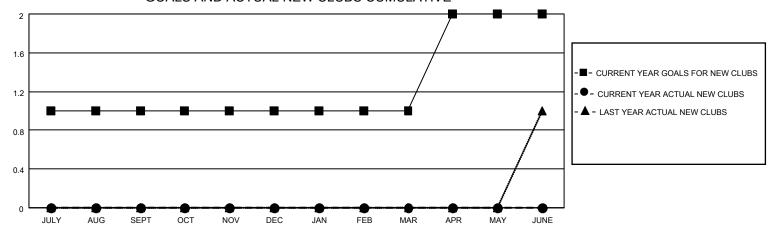

## District 44 H

|               |               |             | 2.5           |                       |                        |                         |                                                    |  |
|---------------|---------------|-------------|---------------|-----------------------|------------------------|-------------------------|----------------------------------------------------|--|
| Clubs         |               |             |               | Members               |                        |                         |                                                    |  |
|               | RESULTS FOR   | R 2020-2021 |               | RESULTS FOR 2020-2021 |                        |                         |                                                    |  |
| QUARTER       | NEW CLUB GOAL | NEW CLUBS   | DROPPED CLUBS | QUARTER MEM           | BER GROWTH NET<br>GOAL | MEMBER GROWTH<br>ACTUAL | DROPPED<br>MEMBERS ACTUAL<br>(including transfers) |  |
| JULY/AUG/SEPT | 1             | 0           | 0             | JULY/AUG/SEPT         | 4                      | 22                      | 24                                                 |  |
| OCT/NOV/DEC   | 0             | 0           | 0             | OCT/NOV/DEC           | 10                     | 29                      | 23                                                 |  |
| JAN/FEB/MAR   | 0             | 0           | 0             | JAN/FEB/MAR           | 10                     | 35                      | 17                                                 |  |
| APR/MAY/JUNE  | 1             | 0           | 0             | APR/MAY/JUNE          | 4                      | 0                       | 0                                                  |  |

### GOALS AND ACTUAL NEW CLUBS CUMULATIVE